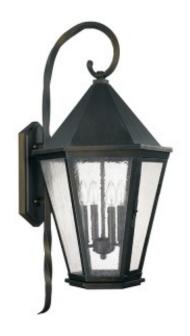

# **4 Light Outdoor Wall Lantern**

9629OB

16"W x 35.5"H x 17.25"D

Old Bronze

## **Finish Description**

Old Bronze