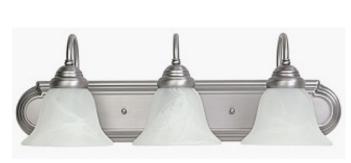

## 3 Light Vanity Fixture

1163MN-118

24"W x 8"H x 8"D

Matte Nickel

Description

3 Light Vanity Fixture

Collection

Capital Vanities

**Finish Description** 

Matte Nickel

Glass

Faux White Alabaster Glass

Lamping

3-100 Watt Medium

Voltage

120V