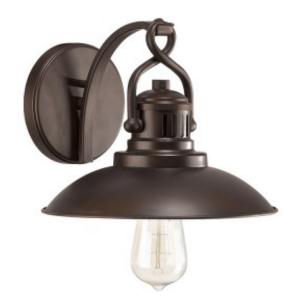

**Capital Lighting Fixture Company** 5359 Rafe Banks Drive, Flowery Branch, GA, 30542-2768 **TF:** 800.323.3257 | **P:** 770.965.7238 | **F:** 770.965.7254 www.capitallightingfixture.com

1/2

Add classic style to a bath, hallway or staircase with our O'Neal sconce. Finished in Burnished Bronze, the domed shade is finished with a painted white interior. Complete the look by adding a nostalgic bulb to carry out the industrial look of the fixture.

Collection: O'Neal

# 1 Light Sconce

3791BB

9.38"W x 7.75"H x 10.5"D

**Burnished Bronze** 

### **Finish Description**

**Burnished Bronze** 