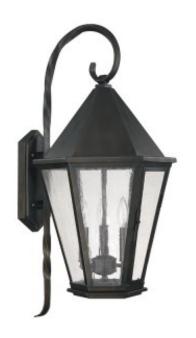

# 3 Light Outdoor Wall Lantern

9623OB

14"W x 29.5"H x 15"D

Old Bronze

# Description

3 Light Outdoor Wall Lantern

#### Collection

Spencer

### **Finish Description**

Old Bronze

#### Glass

Antique Water Glass