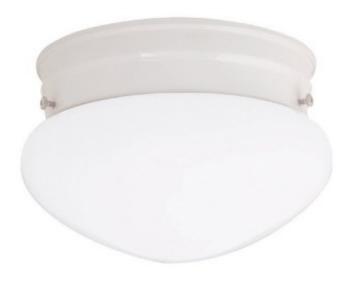

# 2 Light Ceiling Fixture

5358WH

9"W x 5"H

White

#### **Finish Description**

White

#### Glass

White Glass