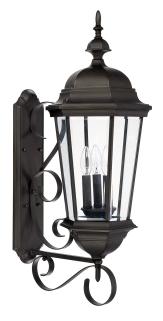

Capital Lighting Fixture Company 5359 Rafe Banks Drive, Flowery Branch, GA, 30542-2768 TF: 800.323.3257 | P: 770.965.7238 | F: 770.965.7254 www.capitallightingfixture.com

Our Carriage House wall lantern features a classic threecandle lantern design accented by graceful scrollwork, to beautifully light outdoor spaces with elegant style. Use it with or without the removable top scroll?the choice is yours! Available in Old Bronze and Black finishes. Collection: Carriage House

## 3 Light Wall Lantern

9723OB

11"W x 36"H x 13.5"E

Old Bronze

## Specs

**Description** 3 Light Wall Lantern

Collection Carriage House

Finish Description Old Bronze

Glass Hammered Glass

Lamping 3-60 Watt Candelabra

**Certification** UL Listed. Rated for Wet Locations.

About Designed in Atlanta. Manufactured in China.