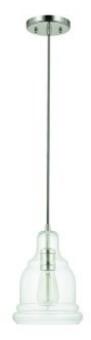

# 1 Light Mini-Pendant

4643PN-138

7.5"W x 10.75"H

Polished Nickel

### **Finish Description**

Polished Nickel

#### Glass

Clear Glass