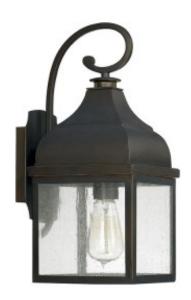

**Capital Lighting Fixture Company** 5359 Rafe Banks Drive, Flowery Branch, GA, 30542-2768 **TF:** 800.323.3257 | **P:** 770.965.7238 | **F:** 770.965.7254 www.capitallightingfixture.com

1/2

Add timeless style to your home's exterior with our Westridge wall lantern. Finished in Old Bronze, the soft curves of the top and mount beautifully reflect traditional style, enhanced by antique glass. Add retro flair to the look with a vintage-style bulb.

Collection: Westridge

# 1 Light Outdoor Wall Lantern

96410B

7"W x 16"H x 8.25"D

Old Bronze

#### **Finish Description**

Old Bronze

#### **Glass**

Seeded Glass