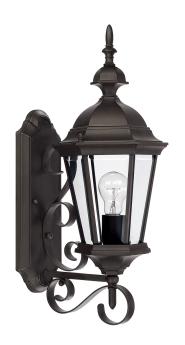

# **Capital Lighting Fixture Company**

5359 Rafe Banks Drive, Flowery Branch, GA, 30542-2768 **TF**: 800.323.3257 | **P**: 770.965.7238 | **F**: 770.965.7254 www.capitallightingfixture.com

A classic lantern design illuminates porches, patios and garages with traditional elegance in our Carriage House wall lantern. A removable top scroll lets you opt for cleaner lines or added ornamentation. The lantern is available in your choice of Old Bronze and Black finishes.

Collection: Carriage House

# 1 Light Wall Lantern

97210B

8"W x 23"H x 11"E

Old Bronze

# **Finish Description**

Old Bronze