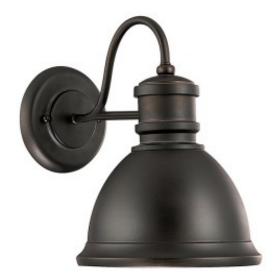

# 1 Light Outdoor Fixture

9492OB

9"W x 12.5"H x 12.25"D

Old Bronze

## **Finish Description**

Old Bronze