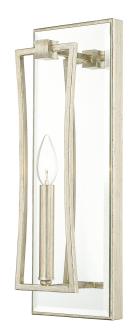

# 1 Light Sconce

610111WG

6.25"W x 18"H x 4"E

Winter Gold

## **Finish Description**

Winter Gold