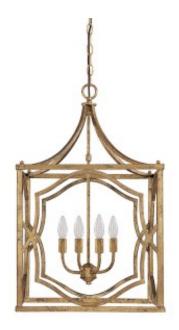

# **4 Light Foyer Fixture**

9482AG

18"W x 29"H

Antique Gold

# **Finish Description**

Antique Gold