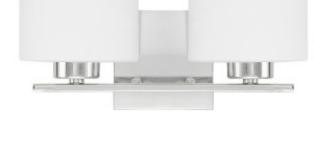

# 2 Light Vanity

8492CH-103

14.75"W x 8"H x 7.25"E

Chrome

## Description

2 Light Vanity

#### Collection

Steele

#### **Finish Description**

Chrome

#### Glass

Soft White Glass