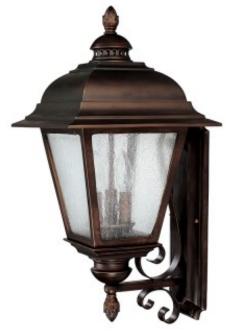

### **Capital Lighting Fixture Company**

5359 Rafe Banks Drive, Flowery Branch, GA, 30542-2768 **TF:** 800.323.3257 | **P:** 770.965.7238 | **F:** 770.965.7254 www.capitallightingfixture.com

Add distinctive lighting to your traditional home's exterior with our Brookwood wall lantern. Its designer details include a vented cupola and top and bottom finials, along with a scrolled arm that attaches the fixture to the backplate. Finished in Burnished Bronze, the three candle-style lights are encased in Seeded Glass textured antique glass for an elegant effect.

# 3 Light Outdoor Wall Fixture

9963BB

11.5"W x 25"H x 12.5"D

**Burnished Bronze** 

### **Specs**

Description

3 Light Outdoor Wall Fixture

Collection

Brookwood

**Finish Description** 

**Burnished Bronze** 

**Fixture Material** 

Cast Aluminum+Steel

Glass

Lamping

3-60 Watt Candelabra

Voltage

120V

Certification

UL Listed. Rated for Wet Environments.