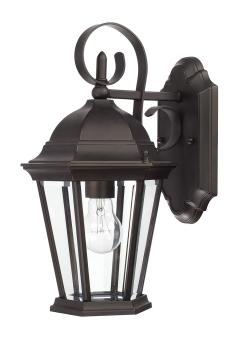

# 1 Light Wall Lantern

9726OB

8"W x 15"H x 9.5"E

Old Bronze

## **Finish Description**

Old Bronze

#### Glass

Clear Beveled Glass