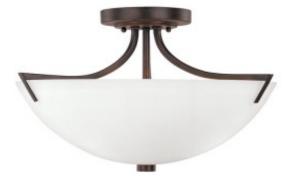

## **3 Light Semi-Flush Fixture**

4037BB-SW

17"W x 10"H

**Burnished Bronze** 

## **Specs**

**Description** 3 Light Semi-Flush Fixture

Collection Stanton

Finish Description Burnished Bronze

Net Fixture Weight 5.72

Glass Soft White Glass

Lamping 3-100 Watt Medium

**Voltage** 120V