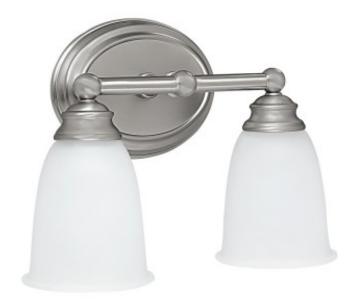

# 2 Light Vanity Fixture

1082MN-132

12"W x 9.5"H x 6"D

Matte Nickel

# Description

2 Light Vanity Fixture

# **Finish Description**

Matte Nickel

#### Glass

Acid Washed Glass