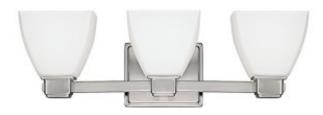

## **3 Light Vanity Fixture**

## 8513BN-216

21"W x 6.75"H x 6.75"D

Brushed Nickel

## Specs

**Description** 3 Light Vanity Fixture

**Collection** Capital Vanities

Finish Description Brushed Nickel

Glass Soft White Glass

Lamping 3-75 Watt Medium

Voltage 120V

**Certification** UL Listed. Rated for Damp Environments.