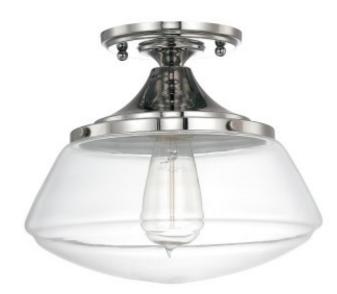

## **1 Light Ceiling Fixture**

3537PN-134

10.375"W x 9.25"H

Polished Nickel

## **Specs**

**Description** 1 Light Ceiling Fixture

**Collection** Capital Ceiling

Finish Description Polished Nickel

**Glass** Clear Glass

Lamping 1-75 Watt Medium

**Voltage** 120V

**Certification** UL Listed. Rated for Damp locations.

**Canopy** 5"W x 1.25"E

About Designed in Atlanta. Manufactured in China.

Category Ceiling

**Style** Transitional

Light Source Incandescent