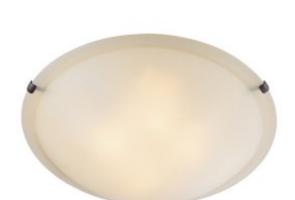

# 3 Light Ceiling Fixture with BB, MZ, RT Clips

2826FF-MS

16"W x 4.5"H

BB, MZ, RT Clips Included

#### Description

3 Light Ceiling Fixture W/BB, MZ, RT Clips

#### Glass

Mist Scavo Glass