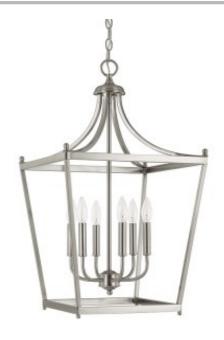

# **6 Light Foyer Fixture**

9552BN

16.75"W x 29"H

**Brushed Nickel** 

## **Finish Description**

**Brushed Nickel** 