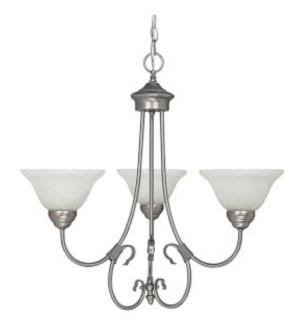

# 3 Light Chandelier

3223MN-220

24"W x 24"H

Matte Nickel

# **Finish Description**

Matte Nickel

#### Glass

White Faux Alabaster Glass