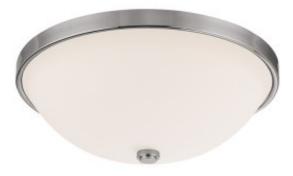

## **3 Light Ceiling Fixture**

2325PN-SW

14.75"W x 5.25"H

Polished Nickel

## **Specs**

**Description** 3 Light Ceiling Fixture

**Collection** Capital Ceiling

Finish Description Polished Nickel

Fixture Material NA

**Glass** Soft White Glass

Lamping 3-60 Watt Medium

Voltage 120V