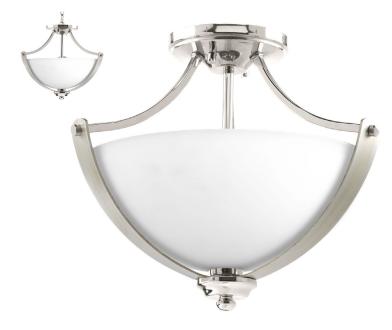

## Noma

Mixed finishes of Polished Nickel with Silver Ridge accents are highlighted in Noma. Soft angles and curving lines created from flat metal straps elegantly frame etched white glass shades. The two-light semi-flush convertible is part of our Design Series collections.

- Polished Nickel finish
- Utilizes mixed finishes
- Features soft angles and curved linesFlat metal straps form elegant frame

Category: Close-to-Ceiling
Finish: Polished Nickel (plated)
Construction: Steel construction
Glass/Shade: Etched white glass bowl

Diameter: 15-5/8" Height: 12-1/2"

Overall Ht. W/Chain: 51-1/2"

| MOUNTING                                                                                      | ELECTRICAL               | LAMPING                   | ADDITIONAL INFORMATION    |
|-----------------------------------------------------------------------------------------------|--------------------------|---------------------------|---------------------------|
| Ceiling mounted                                                                               | Pre-wired                | Quantity:                 | cULus Dry location listed |
| Mounting strap for outlet box included                                                        | 10 feet of wire supplied | Two 100w max. Medium Base | 1 year warranty           |
| Six feet of 9 gauge chain supplied  Canopy covers a standard 4" hexagonal recessed outlet box | 120 V                    | E26 base ceramic socket   |                           |
|                                                                                               |                          |                           |                           |