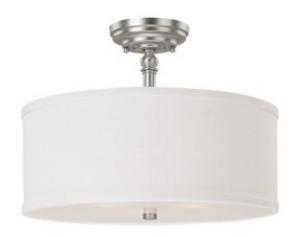

# 3 Light Semi-Flush Fixture

3923MN-480

15"W x 11.25"H

Matte Nickel

### **Finish Description**

Matte Nickel

### Glass

Frosted Glass Diffuser

### **Shade**

Decorative Fabric Shade