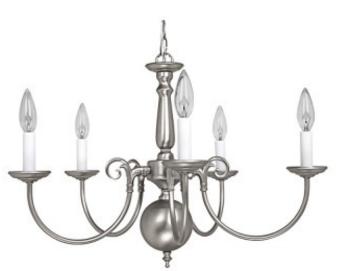

## **5 Light Chandelier**

3125MN

24"W x 17"H

Matte Nickel

## Specs

**Description** 5 Light Chandelier

Collection Capital Chandelier

Finish Description Matte Nickel

Lamping 5-60 Watt Candelabra

**Voltage** 120V

Certification UL Listed. Rated for Dry Environments.

Chain Length 3'