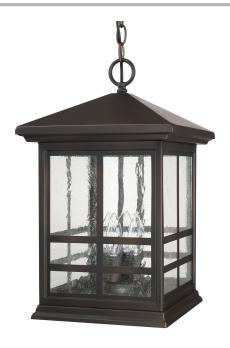

# **Capital Lighting Fixture Company**

5359 Rafe Banks Drive, Flowery Branch, GA, 30542-2768 **TF:** 800.323.3257 | **P:** 770.965.7238 | **F:** 770.965.7254 www.capitallightingfixture.com

Four candle-style lights shine brightly in our Preston hanging lantern, the perfect accent for transitional porches. Finished in Old Bronze, it features the classic horizontal and vertical lines of mission styling, softened by the rippled effect of clear antique glass.

Collection: Preston

# **4 Light Hanging Lantern**

9914OB

11"W x 18.5"H

Old Bronze

# **Finish Description**

Old Bronze