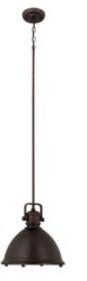

## **1 Light Pendant**

4432BB

13"W x 51"OAH

**Burnished Bronze** 

## **Specs**

**Description** 1 Light Pendant

**Collection** Pendants and Minis

Finish Description Burnished Bronze

Shade Metal Shade

Lamping 1-75 Watt Medium

Voltage 120V

**Certification** UL Listed. Rated for Damp Environments.

Chain Length

Wire Length 6'

**Canopy** 5.5"W x 1"E

About Includes 6", 12" & 18" Removable Rods. Designed in Atlanta. Manufactured in China.

Category Pendant

**Style** Classic

Light Source Incandescent

Room List Kitchen