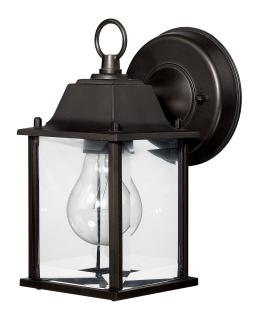

# **Cast Outdoor Lantern**

9850OB

5"W X 9"H X 6"E

Old Bronze

### Description

Cast Outdoor Lantern

### **Finish Description**

Old Bronze

#### Glass

Clear Glass