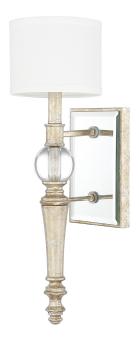

# 1 Light Sconce

611711GS-654

6"W x 20.25"H x 7.75"E

Gilded Silver

### **Finish Description**

Gilded Silver

#### Lamping

1-60 Watt Candelabra

# Mirror Backplate

5"W x 8"H x .75"; Ctr/Top: 10"