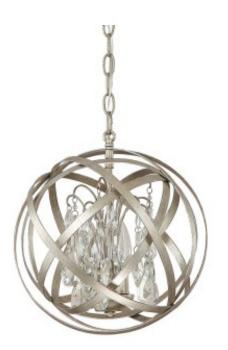

## 3 Light Pendant With Crystals Included

4233WG-CR

12.5"W x 13.25"H

Winter Gold

## **Specs**

Description 3 Light Pendant With Crystals Included

Collection Axis

Finish Description Winter Gold

Lamping 3-60 Watt Candelabra

Voltage 120V

**Certification** UL Listed. Rated for Dry Environments.

**Chain Length** 10'

Wire Length

**Canopy** 5"W x .9"E

About Designed in Atlanta. Manufactured in China.

Category Pendant

**Style** Modern

Light Source Incandescent

Room List Kitchen, Bath, Dining,, Hall, Staircase, Foyer, Powder room