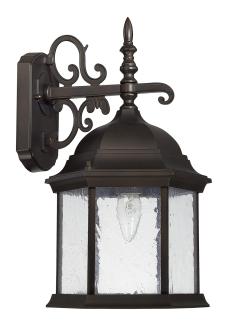

# 1 Light Wall Lantern

9833OB

8"W x 16"H x 9.25"E

Old Bronze

## **Finish Description**

Old Bronze

#### Glass

Antique Glass