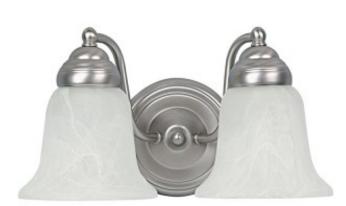

## 2 Light Vanity Fixture

1362MN-117

11"W x 8"H x 8"D

Matte Nickel

## Specs

**Description** 2 Light Vanity Fixture

**Collection** Capital Vanities

Finish Description Matte Nickel

Glass Faux White Alabaster Glass

Lamping 2-100 Watt Medium

Voltage 120V

**Certification** UL Listed. Rated for Damp Environments.