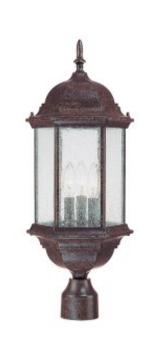

## 3 Light Post Lantern

9837NT

9.5"W x 24"H

New Tortoise

## **Specs**

**Description** 3 Light Post Lantern

Collection Main Street

Finish Description New Tortoise

Fixture Material Cast Aluminum

Glass Seeded Glass

Lamping 3-60 Watt Candelabra

Voltage 120V