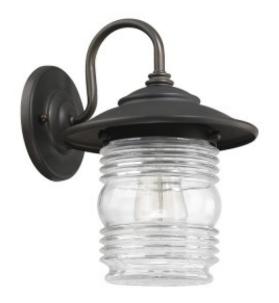

# 1 Light Outdoor Wall Lantern

9671OB

8.25"W x 11.25"H x 9"D

Old Bronze

# Description

1 Light Outdoor Wall Lantern

#### Collection

Creekside

# **Finish Description**

Old Bronze

### Glass

Clear Glass