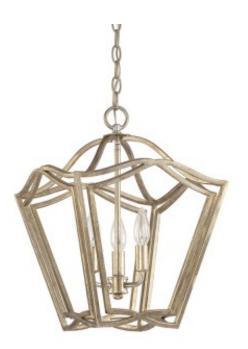

## **3 Light Foyer Fixture**

9651WG

13.25"W x 17.5"H

Winter Gold

## **Specs**

**Description** 3 Light Foyer Fixture

Collection Capital Foyer

Finish Description Winter Gold

Lamping 3-60 Watt-Candelabra

Voltage 120V

**Certification** UL Listed. Rated for Dry Environments.

**Chain Length** 10'