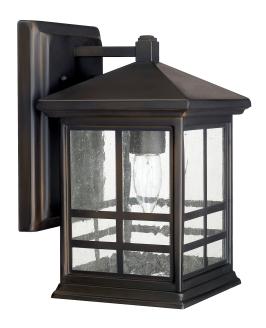

### **Capital Lighting Fixture Company**

5359 Rafe Banks Drive, Flowery Branch, GA, 30542-2768 **TF**: 800.323.3257 | **P**: 770.965.7238 | **F**: 770.965.7254 www.capitallightingfixture.com

Our Preston wall lantern brightens exterior spaces with its classic mission styling. In an Old Bronze finish, the angular design is softened by the clear antique glass. Inside, a single bulb illuminates porches, decks and other outdoor spaces with Lamping ease. Try a vintage-style bulb for a nostalgic look.

Collection: Preston

# 1 Light Wall Lantern

99110B

7"W x 11.75"H x 8.5"E

Old Bronze

### Description

1 Light Wall Lantern

### Collection

Preston

## **Finish Description**

Old Bronze

### Glass

White Faux Alabaster Glass

1-100 Watt Medium