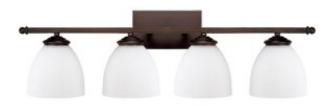

## 4 Light Vanity Fixture

8404BB-202

32"W x 9"H x 7.5"D

**Burnished Bronze** 

## Specs

**Description** 4 Light Vanity Fixture

Collection Chapman

Finish Description Burnished Bronze

**Net Fixture Weight** 9.02

**Glass** Soft White Glass

Lamping 4-100 Watt Medium

Voltage 120V