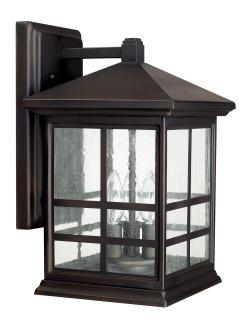

# **Capital Lighting Fixture Company**

5359 Rafe Banks Drive, Flowery Branch, GA, 30542-2768 **TF**: 800.323.3257 | **P**: 770.965.7238 | **F**: 770.965.7254 www.capitallightingfixture.com

Our Preston wall lantern illuminates porches, patios and driveways with classic mission styling. Lit by three candle-style 3-60 Watt Candelabra lights, the fixture is finished in Old Bronze for a timeless design softened by the ripple of clear antique glass.

# 3 Light Wall Lantern

9912OB

9"W x 15.25"H x 10.25"E

Old Bronze

## **Finish Description**

Old Bronze