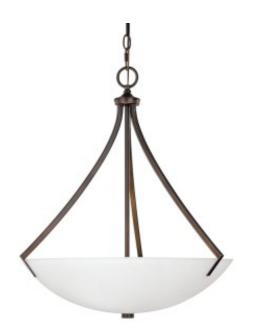

## **3 Light Pendant Fixture**

4038BB-SW

20.5"W x 23"H

**Burnished Bronze** 

## **Specs**

**Description** 3 Light Pendant Fixture

Collection Stanton

Finish Description Burnished Bronze

Net Fixture Weight 11.59

**Glass** Soft White Glass

Lamping 3-100 Watt Medium

Voltage 120V