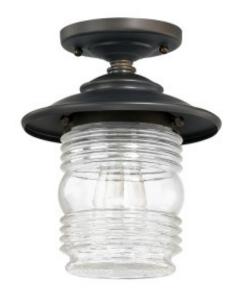

# 1 Light Outdoor Ceiling

9677OB

8.25"W x 10"H

Old Bronze

## **Finish Description**

Old Bronze

#### Glass

Clear Glass