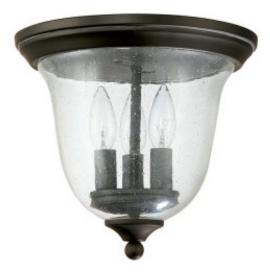

## **3 Light Outdoor Ceiling Fixture**

9541OB

11"W x 10"H x 11"D

Old Bronze

## **Specs**

**Description** 3 Light Outdoor Ceiling Fixture

**Collection** Capital Outdoors

Finish Description Old Bronze

Glass Seeded Glass

Lamping 3-60 Watt Candelabra

**Voltage** 120V

**Certification** UL Listed. Rated for Damp Environments.