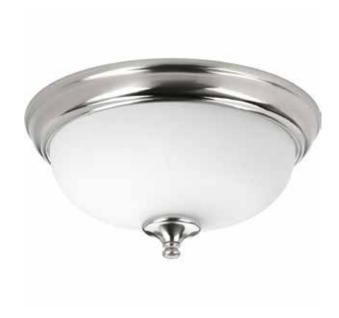

# LED ALABASTER

Ceiling mounted · Damp location listed

### **Description:**

One-light LED Flush Mount series featuring an etched Alabaster glass bowl. Fixtures are dimmable to 10% with Triac, phase forward or ELV dimmers.

## **Specifications:**

Brushed Nickel (-009) (plated)
Steel construction
Etched Alabaster glass bowl
Dimmable (See Dimming Notes)
Unit covers a standard 4" hexagonal recessed outlet box
Mounting strap for outlet box included
6" of wire supplied
ENERGY STAR® qualified

#### **Dimensions:**

Diameter: 13" Height: 6-1/2"