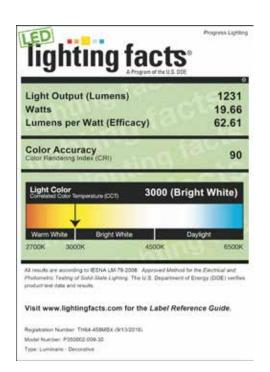

#### **Performance:**

| Number of Modules   | 1                              |  |
|---------------------|--------------------------------|--|
| Input Power         | 21w                            |  |
| Input Voltage       | 120 V                          |  |
| Input Frequency     | 50/60 Hz                       |  |
| Lumens/LPW          | 1716/88 (LM-82)                |  |
| ССТ                 | 3000 K                         |  |
| CRI                 | 90+                            |  |
| Life (hours)        | 54,000 (L70/TM-21)             |  |
| EMI/RFI             | FCC Title 47, Part 15, Class B |  |
| Min. Start Temp     | -25 °C                         |  |
| Max. Operating Temp | 25 °C                          |  |
| Warranty            | 5 year warranty                |  |
| Labels              | ETL Damp location listed       |  |
|                     | ENERGY STAR® qualified         |  |

## P350002-009-30