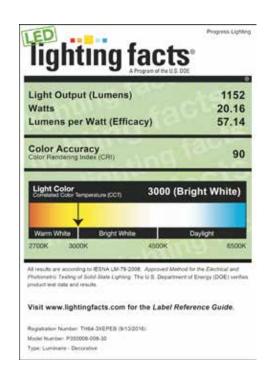

#### **Performance:**

| Number of Modules   | 1                              |
|---------------------|--------------------------------|
| Input Power         | 21w                            |
| Input Voltage       | 120 V                          |
| Input Frequency     | 50/60 Hz                       |
| Lumens/LPW          | 1716/88 (LM-82)                |
| CCT                 | 3000 K                         |
| CRI                 | 90                             |
| Life (hours)        | 54,000 (L70/TM-21)             |
| EMI/RFI             | FCC Title 47, Part 15, Class B |
| Min. Start Temp     | -25 °C                         |
| Max. Operating Temp | 25 °C                          |
| Warranty            | 5 year warranty                |
| Labels              | ETL Damp location listed       |
|                     | ENERGY STAR® qualified         |

## P350006-009-30