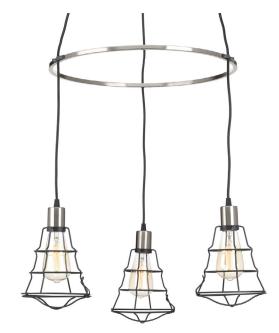

## Gauge

Inspired by industrial elements, Gauge three-light pendant features an open cage design that's both functional and aesthetically appealing. Frame is comprised of a Graphite finished wire frame with Brushed Nickel accents. Hinged door provides easy access to change lamp. Can be used with our without hoop for custom designs.

- Graphite finish with Brushed Nickel accents
- Industrial inspired design
- Features an open cage with hinged door
- Shown with Vintage lamps (P7825-01)
- Can be used with our without hoop for custom designs.

Category: Chandeliers Finish: Graphite (painted)

Construction: Steel construction

Diameter: 24" Height: 8-7/8"

Overall Ht. W/Cord: 122-1/2"

| MOUNTING                                                                                                                     | ELECTRICAL                        | LAMPING                                               | ADDITIONAL INFORMATION    |
|------------------------------------------------------------------------------------------------------------------------------|-----------------------------------|-------------------------------------------------------|---------------------------|
| Ceiling mounted                                                                                                              | Pre-wired                         | Quantity:                                             | cULus Dry location listed |
| Mounting strap for outlet box included  Canopy covers a standard 4" hexagonal recessed outlet box  5.0625" W., 0.6875" depth | 10 feet of wire supplied<br>120 V | Three 60w max. Medium Base<br>E26 base ceramic socket | 1 year warranty           |
|                                                                                                                              |                                   |                                                       |                           |