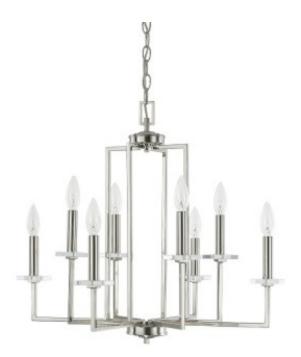

Capital Lighting Fixture Company 5359 Rafe Banks Drive, Flowery Branch, GA, 30542-2768 TF: 800.323.3257 | P: 770.965.7238 | F: 770.965.7254 www.capitallightingfixture.com

Get the right angle on modern style with our Morgan 8-light chandelier. The eight candle-style lights sit atop sleek square K9 crystal bobeches, around an open, airy center structure. It's a look that brings contemporary elegance to dining and living areas in your choice of Polished Nickel or Burnished Bronze finishes. Collection: Morgan

## 4817PN

24.25"W x 21.75"H

Polished Nickel

## Specs

**Description** 8 Light Chandelier

**Collection** Morgan

Finish Description Polished Nickel

Lamping 8-60 Watt Candelabra

Voltage 120V

**Certification** UL Listed. Rated for Dry locations.

Chain Length 10'