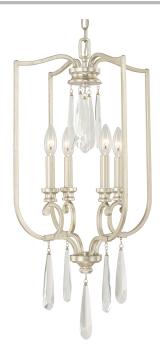

# **4 Light Foyer**

513641WG

16"W x 31"H

Winter Gold

#### Collection

Cambridge

# **Finish Description**

Winter Gold