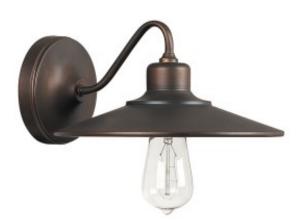

## 1 Light Sconce (Lamps Not Included)

4191BB

10"W x 5.75"H x 11.5"D

**Burnished Bronze** 

## **Specs**

**Description** 1 Light Sconce (Lamps Not Included)

**Collection** Urban

Finish Description Burnished Bronze

Lamping 1-75 Watt Medium

Voltage 120V

**Certification** UL Listed. Rated for Damp Environments.

**Backplate** 5"W x 5"H x 1.75"E

Center/Top 3.25"