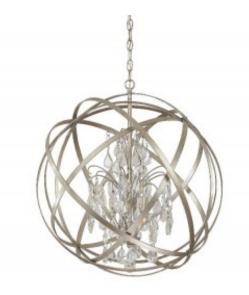

# **4 Light Pendant With Crystals Included**

4234WG-CR

23"W x 23.5"H

Winter Gold

# **Finish Description**

Winter Gold