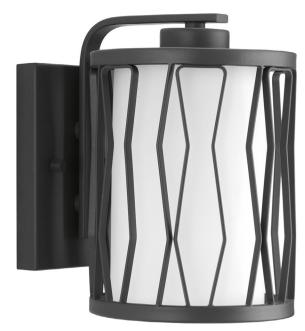

## Wemberly

Appreciate handcraftsmanship and organic modern forms in Wemberly. The Graphite frame is hand crafted and softened with a etched white glass shade. The one-light wall sconce is part of our Design Series collections.

- Graphite finish
- Hand crafted, organic form
- Modern feel
- Etched White glass shade

Category: Sconces
Finish: Graphite (painted)

Construction: Steel construction

Glass/Shade: Etched White glass shade

Width: 6-3/8" Height: 9-1/8" Depth: 8-1/4"

H/CTR: 4-3/4" (facing up)

| MOUNTING ELECTRICAL LAMPING                                                                                                              | ADDITIONAL INFORMATION                     |
|------------------------------------------------------------------------------------------------------------------------------------------|--------------------------------------------|
| Wall mounted  Pre-wired  One 100w max. Medium Base E26 base ceramic socket  Backplate covers a standard 4" hexagonal recessed outlet box | cULus Dry location listed  1 year warranty |